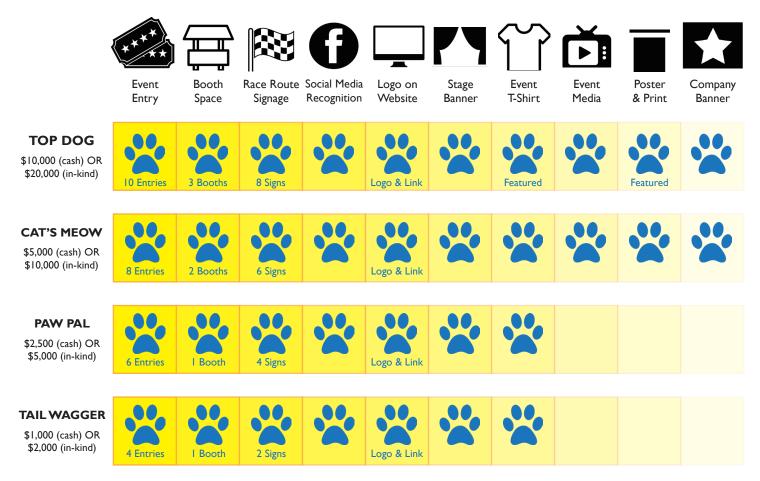

#### PREMIER SPONSORSHIPS INCLUDE THE FOLLOWING PROMOTIONAL BENEFITS:

For detailed information on these benefits, visit BidwellBark.com/sponsor

#### **SPONSOR INFORMATION**

| Contact Name                                 |               |                         |
|----------------------------------------------|---------------|-------------------------|
| Business Name                                |               |                         |
| Address                                      |               |                         |
| City, State, ZIP Code                        |               |                         |
| Phone Number                                 |               |                         |
| Email Address                                |               |                         |
| Business Website                             |               |                         |
| SPONSOR LEVEL                                | PAYMENT       | O CHECK #               |
| TOP DOG \$10,000 (cash) / \$20,000 (in-kind) | O AMFX O VISA | O DISCOVER O MASTERCARD |

- **CAT'S MEOW** \$5,000 (cash) / \$10,000 (in-kind)
- PAW PAL \$2,500 (cash) / \$5,000 (in-kind)
- TAIL WAGGER \$1,000 (cash) / \$2,000 (in-kind)
- AREA OR AD SPONSOR:

| PAYMENT   |        | ○ CHECK #  |              |
|-----------|--------|------------|--------------|
| O AMEX    | O VISA | O DISCOVER | O MASTERCARD |
| CARD NUM  | IBER   |            |              |
| NAME ON   | CARD   |            |              |
| EXP DATE  | /      |            | CVC          |
| SIGNATURE |        |            | _            |